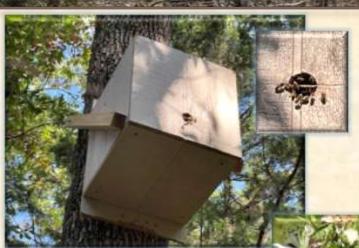

### 2021 - Wildlife Observed 2 of 6

**Great Blue Herron - Pond** 

**Mason Bees** 

**Female Cardinal** 

**Hornworm Larvae** 

Hummingbird

**Cottontail Rabbit** 

**Mourning Dove** 