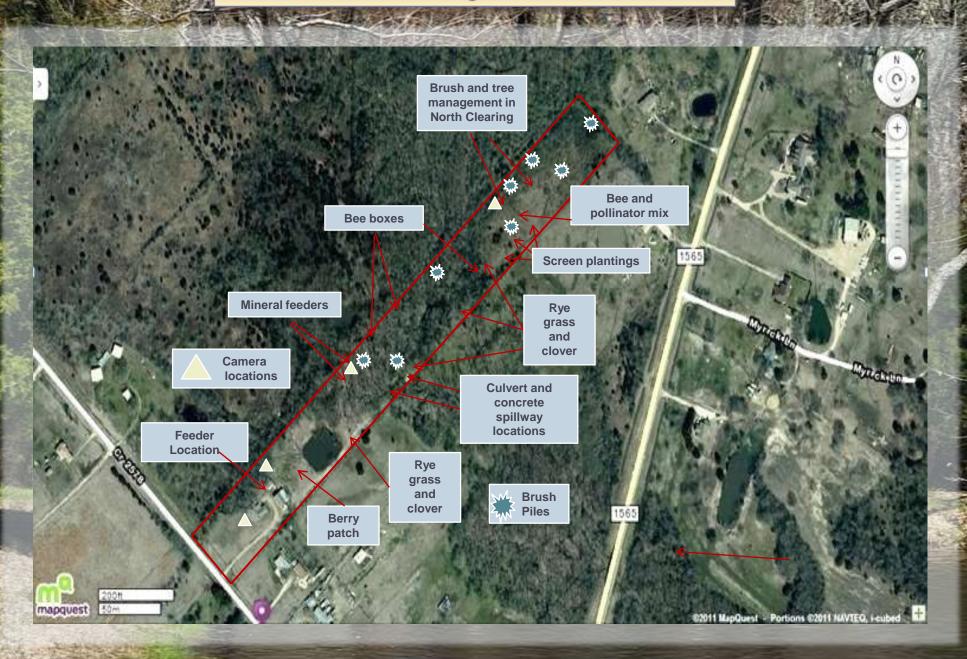

### **Areas of Wildlife Management Activities in 2021**



#### 2021 - Habitat









# 2021 - Supplemental Food and Water



**Mineral Stands Maintained** 



Clover



**Crimson Clover–Back Property** 



**Sunflowers** 



During the bitter cold in February we provided seed for the birds.



**Bird Feeders (1 of several)** 

### 2021 - Wildlife Observed 1 of 6



### 2021 - Wildlife Observed 2 of 6





**Great Blue Herron - Pond** 



**Mason Bees** 



**Female Cardinal** 





**Hornworm Larvae** 



Hummingbird



**Cottontail Rabbit** 



**Mourning Dove** 

## 2021 - Wildlife Observed 3 of 6



**Honey Bees** 



**Painted Lady Butterfly** 

**Pond Turtle** 





**Giant Swallowtail Butterfly** 



### 2021 - Wildlife Observed 4 of 6



Raccoon & Young - Mineral Feeder



Raccoon - Mineral Feeder



**4 Piglets - Mineral Feeder**