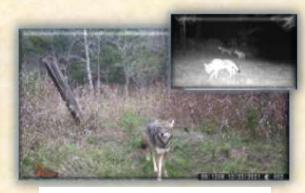

### 2021 - Wildlife Observed 4 of 6

Raccoon & Young - Mineral Feeder

Raccoon - Mineral Feeder

**4 Piglets - Mineral Feeder** 

Skunk – Mineral Feeder

Opossum – Mineral Feeder

**Coyotes at Crossing & Back** 

**Coyote on Trail** 