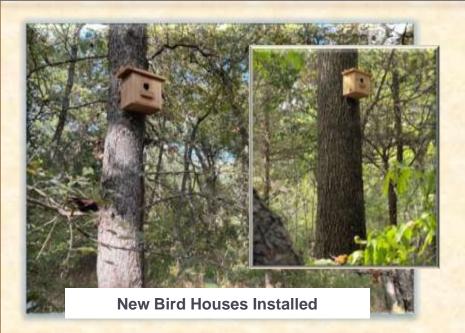

### **Areas of Wildlife Management Activities in 2021**



#### 2021 - Habitat









# 2021 - Supplemental Food and Water



**Mineral Stands Maintained** 



Clover



**Crimson Clover–Back Property** 



**Sunflowers** 



During the bitter cold in February we provided seed for the birds.



**Bird Feeders (1 of several)** 

### 2021 - Wildlife Observed 1 of 6



### 2021 - Wildlife Observed 2 of 6





**Great Blue Herron - Pond** 



**Mason Bees** 



**Female Cardinal** 





**Hornworm Larvae** 



Hummingbird



**Cottontail Rabbit** 



**Mourning Dove** 

## 2021 - Wildlife Observed 3 of 6



**Honey Bees** 



**Painted Lady Butterfly** 

**Pond Turtle** 





**Giant Swallowtail Butterfly** 



### 2021 - Wildlife Observed 4 of 6



Raccoon & Young - Mineral Feeder



Raccoon - Mineral Feeder



**4 Piglets - Mineral Feeder** 



Skunk – Mineral Feeder