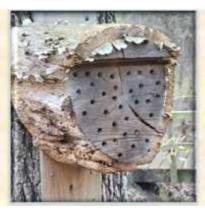

### 2021 - Wildlife Observed 2 of 6

**Great Blue Herron - Pond** 

**Mason Bees** 

**Female Cardinal** 

**Hornworm Larvae** 

Hummingbird

**Cottontail Rabbit** 

**Mourning Dove** 