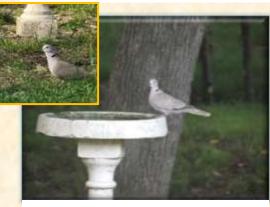

### 2021 - Wildlife Observed 2 of 6

**Great Blue Herron - Pond** 

**Mason Bees** 

**Female Cardinal** 

**Hornworm Larvae** 

Hummingbird

**Cottontail Rabbit** 

**Mourning Dove** 