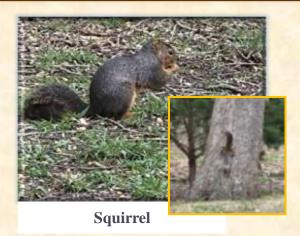

### **Areas of Wildlife Management Activities in 2021**



#### 2021 - Habitat









# 2021 - Supplemental Food and Water



**Mineral Stands Maintained** 



Clover



**Crimson Clover–Back Property** 



**Sunflowers** 



During the bitter cold in February we provided seed for the birds.



**Bird Feeders (1 of several)** 

### 2021 - Wildlife Observed 1 of 6



### 2021 - Wildlife Observed 2 of 6





**Great Blue Herron - Pond** 



**Mason Bees** 



**Female Cardinal** 





**Hornworm Larvae** 



Hummingbird



**Cottontail Rabbit** 



**Mourning Dove** 

## 2021 - Wildlife Observed 3 of 6



**Honey Bees** 



**Painted Lady Butterfly** 

**Pond Turtle** 





**Giant Swallowtail Butterfly** 



### 2021 - Wildlife Observed 4 of 6



Raccoon & Young - Mineral Feeder



Raccoon - Mineral Feeder



**4 Piglets - Mineral Feeder** 



Skunk – Mineral Feeder



Opossum – Mineral Feeder



**Coyotes at Crossing & Back** 



**Coyote on Trail** 



Hog & Piglet at Mineral Feeder



Fox-Back Property & Mineral Feeder

### 2021 - Wildlife Observed 5 of 6



**Buck on Trail-November** 



**Deer at Crossing** 



**Fawn on Trail** 



**Does Grazing Near Pond** 



**Buck – Back Proper