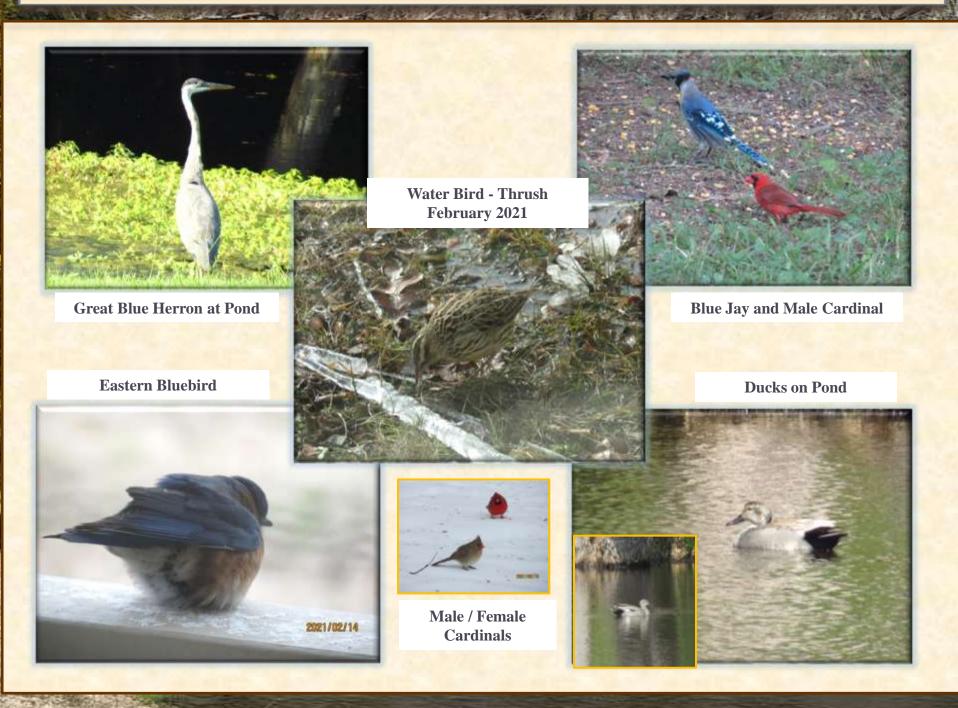

### 2021 - Wildlife Observed 1 of 6

### 2021 - Wildlife Observed 2 of 6

**Great Blue Herron - Pond** 

**Mason Bees** 

**Female Cardinal** 

**Hornworm Larvae** 

Hummingbird

**Cottontail Rabbit** 

**Mourning Dove** 