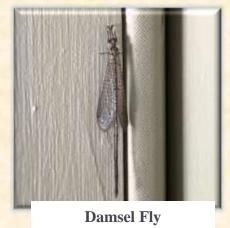

### 2021 - Wildlife Observed 2 of 6

**Great Blue Herron - Pond** 

**Mason Bees** 

**Female Cardinal** 

**Hornworm Larvae** 

Hummingbird

**Cottontail Rabbit** 

**Mourning Dove** 