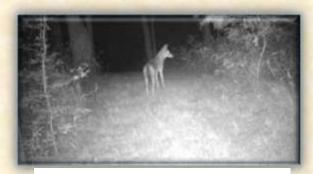

### 2021 - Wildlife Observed 4 of 6

Raccoon & Young - Mineral Feeder

Raccoon - Mineral Feeder

**4 Piglets - Mineral Feeder** 

Skunk – Mineral Feeder

Opossum – Mineral Feeder

**Coyotes at Crossing & Back** 

**Coyote on Trail** 